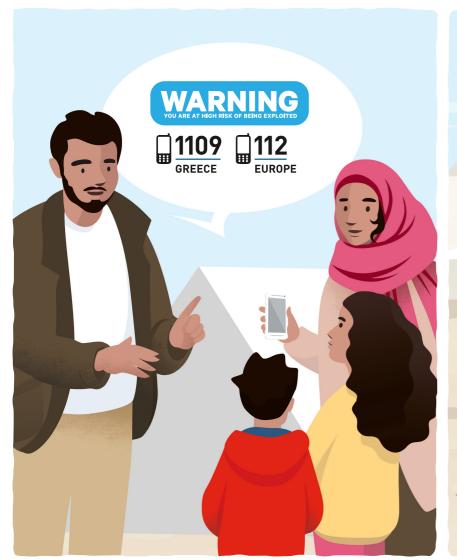

## WARRING YOU ARE AT HIGH RISK OF BEING EXPLOITED

## **WARNING**

As a refugee, you are in danger of being taken advantage of. Either on your journey, in the camp or your destination country someone might try to exploit you. Be aware of people that will offer you a false job, love or future opportunities. Do not trust people that you don't know and always try to travel with people you know. Stay close to your family and inform an official or an aid worker about the journey you are planning to take. If you need advice on how to prevent being exploited during your journey call 1109 (Trafficking Hotline for Greece).

Trafficking Hotline Greece / European Emergency Line: