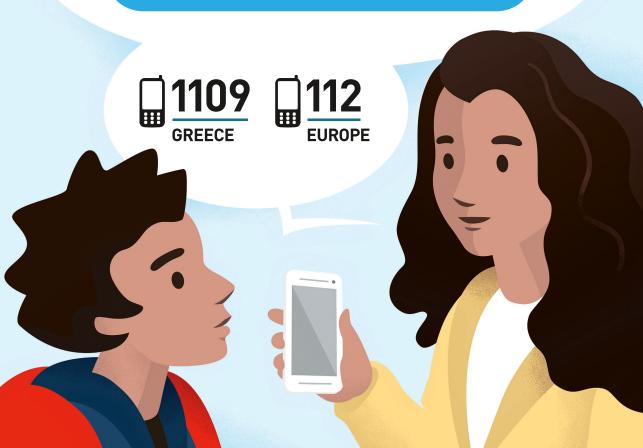

## **WARNING**

As a refugee, you are in danger of being taken advantage of. Either on your journey, in the camp or your destination country someone might try to exploit you. Be aware of people that will offer you a false job, love or future opportunities. Do not trust people that you don't know and always try to travel with people you know. Stay close to your family and inform an official or an aid worker about the journey you are planning to take. If you need advice on how to prevent being exploited during your journey call 1109 (Trafficking Hotline for Greece).

Trafficking Hotline Greece / European Emergency Line: