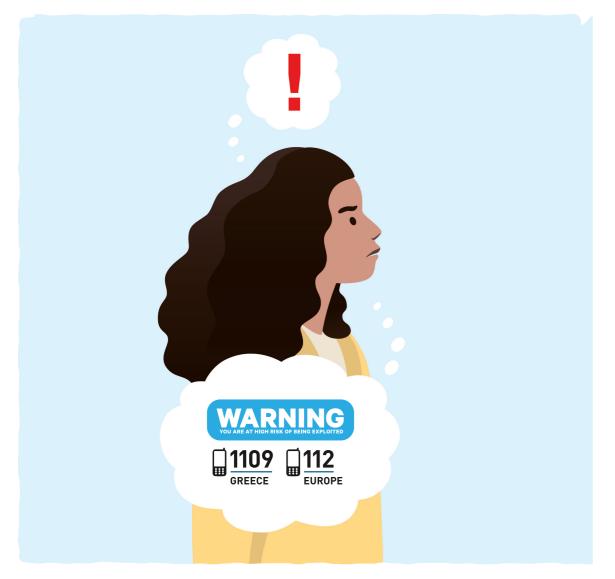

## WARRING YOU ARE AT HIGH RISK OF BEING EXPLOITED

## **WARNING**

As a refugee, you are in danger of being taken advantage of. Either on your journey, in the camp or your destination country someone might try to exploit you. Be aware of people that will offer you a false job, love or future opportunities. Do not trust people that you don't know and always try to travel with people you know. Stay close to your family and inform an official or an aid worker about the journey you are planning to take. If you need advice on how to prevent being exploited during your journey call 1109 (Trafficking Hotline for Greece).

Trafficking Hotline Greece / European Emergency Line: