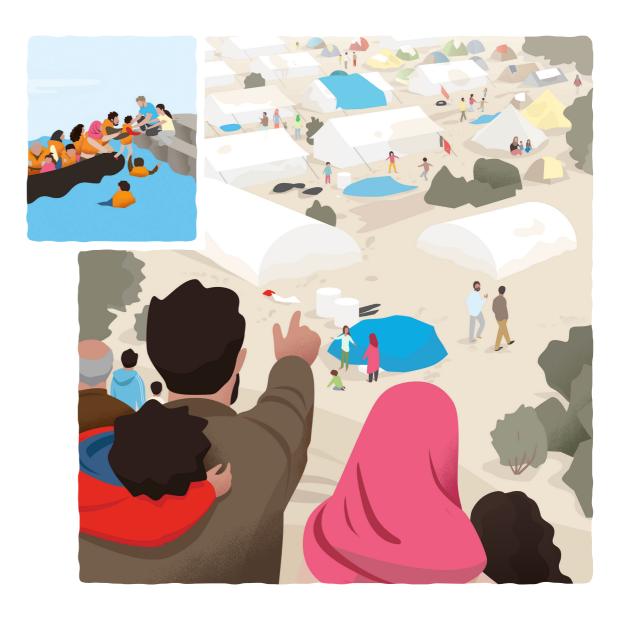

## **WARNING**

As a refugee, you are in danger of being taken advantage of. Either on your journey, in the camp or your destination country someone might try to exploit you. Be aware of people that will offer you a false job, love or future opportunities. Do not trust people that you don't know and always try to travel with people you know. Stay close to your family and inform an official or an aid worker about the journey you are planning to take. If you need advice on how to prevent being exploited during your journey call 1109 (Trafficking Hotline for Greece).