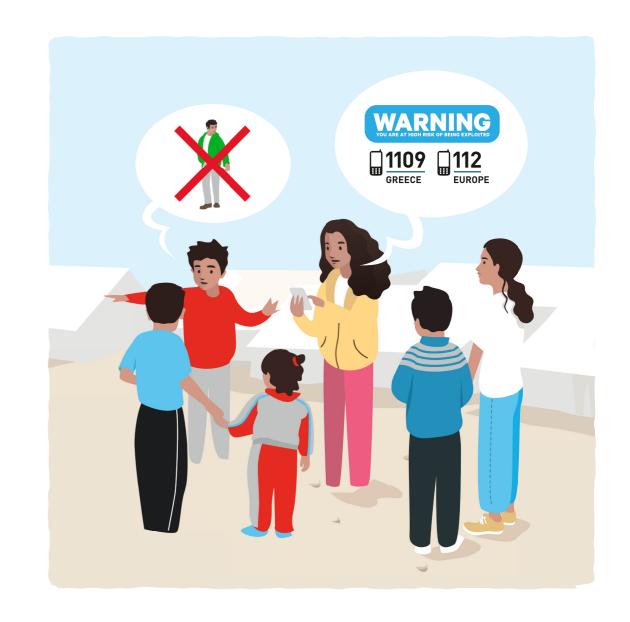

## WARRING YOU ARE AT HIGH RISK OF BEING EXPLOITED

## **WARNING**

As a refugee, you are in danger of being taken advantage of. Either on your journey, in the camp or your destination country someone might try to exploit you. Be aware of people that will offer you a false job, love or future opportunities. Do not trust people that you don't know and always try to travel with people you know. Stay close to your family and inform an official or an aid worker about the journey you are planning to take. If you need advice on how to prevent being exploited during your journey call 1109 (Trafficking Hotline for Greece).